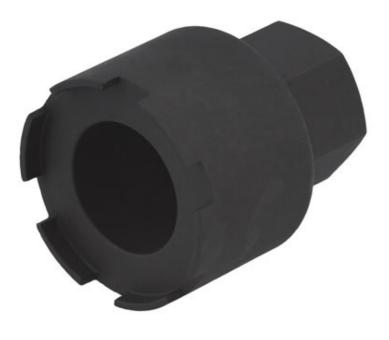

## **Oil Pressure Control Switch Socket - for Mercedes-Benz**

Special socket designed for the removal and installation of the oil pressure control solenoid switch found on the Mercedes M651 diesel engines. The M651 engine is found across the Mercedes-Benz car and van ranges. Can be used with a 24mm spanner or 1/2"D socketry depending on access .

LASER Kamasa Gunson Connect

- Engine applications include: Mercedes-Benz (M) 651.9, 651.91, 651.92, 651.93, 651.94, 651.95 and 651.96.
- · Engine oil control solenoid socket.
- Equivalent to OEM 651589000900. Designed to fit OEM control solenoids A 651 180 01 15.
- · Use with a 24mm spanner or 1/2"D socketry, depending on access.